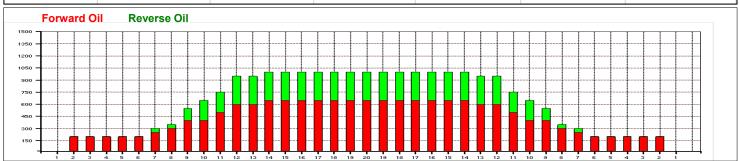

| Forward Boards Crossed. 331 Boards |                                 |                          |                 |                   |                       |                      |                      | Keverse Bud           |                   |  |
|------------------------------------|---------------------------------|--------------------------|-----------------|-------------------|-----------------------|----------------------|----------------------|-----------------------|-------------------|--|
|                                    | Start                           | Stop                     | Loads           | Speed             | Crossed               | Start                | End                  | Feet                  | T.Oil             |  |
| 1                                  | 2L                              | 2R                       | 4               | 14                | 148                   | 0.0                  | 5.9                  | 5.9                   | 7400              |  |
| 2                                  | 7L                              | 7B                       | 1               | 18                | 27                    | 5.9                  | 8.4                  | 2.5                   | 1350              |  |
| 3                                  | 8L                              | 8R                       | 1               | 18                | 25                    | 8.4                  | 10.9                 | 2.5                   | 1250              |  |
| 4                                  | 9L                              | 9R                       | 2               | 18                | 46                    | 10.9                 | 16.0                 | 5.1                   | 2300              |  |
| 5                                  | 11L                             | 11R                      | 2               | 18                | 38                    | 16.0                 | 21.1                 | 5.1                   | 1900              |  |
| 6                                  | 12L                             | 12R                      | 2               | 18                | 34                    | 21.1                 | 26.2                 | 5.1                   | 1700              |  |
| 7                                  | 14L                             | 14R                      | 1               | 22                | 13                    | 26.2                 | 29.3                 | 3.1                   | 650               |  |
| 8                                  | 2L                              | 2R                       | 0               | 26                | 0                     | 29.3                 | 40.0                 | 10.7                  | 0                 |  |
|                                    |                                 |                          |                 |                   |                       |                      |                      |                       |                   |  |
| •                                  | <b>←→→</b>                      | Forw                     | ard R           | everse            | More                  |                      |                      |                       |                   |  |
| <b>←</b>                           |                                 |                          |                 |                   |                       | Start                | End                  | Feet                  | T.Oil             |  |
| _                                  | Start                           | Stop                     | Loads           | Speed             |                       | Start 40.0           | End                  | Feet                  | T.Oil             |  |
| 1                                  | Start<br>2L                     | Stop<br>2R               |                 | Speed 30          | Crossed 0             | 40.0                 | 22.0                 | -18.0                 | 0                 |  |
| 1 2                                | Start<br>  2L<br>  12L          | Stop                     | Loads<br>0      | Speed             | Crossed               | 40.0                 | 22.0<br>16.9         | -18.0<br>-5.1         |                   |  |
| 1 2 3                              | Start<br>2L                     | Stop<br>2R<br>12R        | Loads<br>0<br>2 | Speed<br>30<br>18 | Crossed 0             | 40.0<br>22.0<br>16.9 | 22.0                 | -18.0                 | 0<br>1700         |  |
| 1 2                                | Start<br>  2L<br>  12L<br>  10L | Stop<br>2R<br>12R<br>10R | Loads<br>0<br>2 | Speed 30 18 14    | Crossed 0<br>34<br>42 | 40.0<br>22.0<br>16.9 | 22.0<br>16.9<br>13.0 | -18.0<br>-5.1<br>-3.9 | 0<br>1700<br>2100 |  |