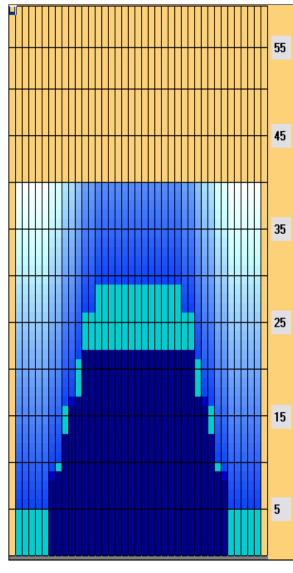

## NAZIONALE SINGOLO FEMMINILE ROMA BRUNSWICK

Oil Pattern Distance: 40 Feet 40 Feet Oil Per Board: **Reverse Brush Drop:** 50 uL 16.55 mL 7.45 mL **Forward Oil Total: Reverse Oil Total: Volume Oil Total:** 24 mL Forward Boards Crossed: 331 Boards Reverse Boards Crossed: 149 Boards **Total Boards Crossed:** 480 Boards

| Forward Boards Crossed. 331 Boards |                                 |                          |                 |                   |                       |                      |                      | Keverse Bud           |                   |  |
|------------------------------------|---------------------------------|--------------------------|-----------------|-------------------|-----------------------|----------------------|----------------------|-----------------------|-------------------|--|
|                                    | Start                           | Stop                     | Loads           | Speed             | Crossed               | Start                | End                  | Feet                  | T.Oil             |  |
| 1                                  | 2L                              | 2R                       | 4               | 14                | 148                   | 0.0                  | 5.9                  | 5.9                   | 7400              |  |
| 2                                  | 7L                              | 7B                       | 1               | 18                | 27                    | 5.9                  | 8.4                  | 2.5                   | 1350              |  |
| 3                                  | 8L                              | 8R                       | 1               | 18                | 25                    | 8.4                  | 10.9                 | 2.5                   | 1250              |  |
| 4                                  | 9L                              | 9R                       | 2               | 18                | 46                    | 10.9                 | 16.0                 | 5.1                   | 2300              |  |
| 5                                  | 11L                             | 11R                      | 2               | 18                | 38                    | 16.0                 | 21.1                 | 5.1                   | 1900              |  |
| 6                                  | 12L                             | 12R                      | 2               | 18                | 34                    | 21.1                 | 26.2                 | 5.1                   | 1700              |  |
| 7                                  | 14L                             | 14R                      | 1               | 22                | 13                    | 26.2                 | 29.3                 | 3.1                   | 650               |  |
| 8                                  | 2L                              | 2R                       | 0               | 26                | 0                     | 29.3                 | 40.0                 | 10.7                  | 0                 |  |
|                                    |                                 |                          |                 |                   |                       |                      |                      |                       |                   |  |
| •                                  | <b>←→→</b>                      | Forw                     | ard R           | everse            | More                  |                      |                      |                       |                   |  |
| <b>←</b>                           |                                 |                          |                 |                   |                       | Start                | End                  | Feet                  | T.Oil             |  |
| _                                  | Start                           | Stop                     | Loads           | Speed             |                       | Start 40.0           | End                  | Feet                  | T.Oil             |  |
| 1                                  | Start<br>2L                     | Stop<br>2R               |                 | Speed 30          | Crossed 0             | 40.0                 | 22.0                 | -18.0                 | 0                 |  |
| 1 2                                | Start<br>  2L<br>  12L          | Stop                     | Loads<br>0      | Speed             | Crossed               | 40.0                 | 22.0<br>16.9         | -18.0<br>-5.1         |                   |  |
| 1 2 3                              | Start<br>2L                     | Stop<br>2R<br>12R        | Loads<br>0<br>2 | Speed<br>30<br>18 | Crossed 0             | 40.0<br>22.0<br>16.9 | 22.0                 | -18.0                 | 0<br>1700         |  |
| 1 2                                | Start<br>  2L<br>  12L<br>  10L | Stop<br>2R<br>12R<br>10R | Loads<br>0<br>2 | Speed 30 18 14    | Crossed 0<br>34<br>42 | 40.0<br>22.0<br>16.9 | 22.0<br>16.9<br>13.0 | -18.0<br>-5.1<br>-3.9 | 0<br>1700<br>2100 |  |