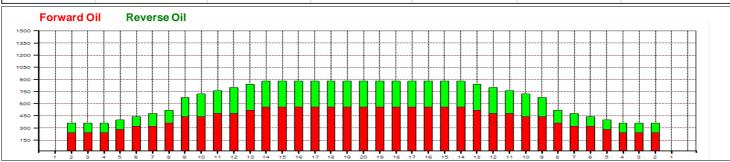

|         | Start                           | Stop                           | Loads         | Speed             | Crossed                                      | Start                                 | End                                 | Feet                                 | T.Oil                            |
|---------|---------------------------------|--------------------------------|---------------|-------------------|----------------------------------------------|---------------------------------------|-------------------------------------|--------------------------------------|----------------------------------|
| 1       | 2L                              | 2R                             | 6             | 14                | 222                                          | 0.0                                   | 9.9                                 | 9.9                                  | 8880                             |
| 2       | 5L                              | 5R                             | 1             | 18                | 31                                           | 9.9                                   | 12.4                                | 2.5                                  | 1240                             |
| 3       | 6L                              | 6R                             | 1             | 18                | 29                                           | 12.4                                  | 14.9                                | 2.5                                  | 1160                             |
| 4       | 8L                              | 8R                             | 1             | 18                | 25                                           | 14.9                                  | 17.4                                | 2.5                                  | 1000                             |
| 5       | 9L                              | 9R                             | 2             | 18                | 46                                           | 17.4                                  | 22.5                                | 5.1                                  | 1840                             |
| 6       | 11L                             | 11R                            | 1             | 18                | 19                                           | 22.5                                  | 25.0                                | 2.5                                  | 760                              |
| 7       | 13L                             | 13R                            | 1             | 18                | 15                                           | 25.0                                  | 27.5                                | 2.5                                  | 600                              |
| 8       | 14L                             | 14R                            | 1             | 18                | 13                                           | 27.5                                  | 30.0                                | 2.5                                  | 520                              |
| 9       | 2L                              | 2R                             | 0             | 18                | 0                                            | 30.0                                  | 32.0                                | 2.0                                  | 0                                |
| 10      | 2L                              | 2R                             | 0             | 22                | 0                                            | 32.0                                  | 36.0                                | 4.0                                  | 0                                |
| 11      | 2L                              | 2R                             | 0             | 30                | 0                                            | 36.0                                  | 41.0                                | 5.0                                  | 0                                |
| 11      | 21                              | , 211                          |               | 50                | U                                            | 30.0                                  | 41.0                                | 5.0                                  | 0                                |
|         | <del>( ) )</del>                | Forw                           | ard Re        | everse            | More                                         |                                       |                                     |                                      |                                  |
| 1       | Start                           | Forward Stop                   | ard Re        | everse<br>Speed   | More Crossed                                 | Start                                 | End                                 | Feet                                 | T.Oil                            |
| 1       | Start 2L                        | Stop<br>2R                     | ard Re        | Speed<br>30       | More<br>Crossed                              | Start<br>41.0                         | End 32.0                            | Feet<br>-9.0                         | T.Oil<br>0                       |
| 1 2     | Start 2L 12L                    | Stop<br>2R<br>12R              | Loads         | Speed 30 26       | More<br>Crossed<br>0<br>17                   | Start<br>41.0<br>32.0                 | End<br>32.0<br>28.4                 | Feet<br>-9.0<br>-3.6                 | T.Oil<br>0<br>680                |
| 1 2 3   | Start 2L 12L 10L                | Stop<br>2R<br>12R<br>10R       | Loads 0 1     | Speed 30 26 22    | More<br>Crossed<br>0<br>17<br>21             | Start<br>41.0<br>32.0<br>28.4         | End<br>32.0<br>28.4<br>25.3         | Feet<br>-9.0<br>-3.6<br>-3.1         | T.Oil<br>0<br>680<br>840         |
| 1 2 3 4 | Start<br>2L<br>12L<br>10L<br>9L | Stop<br>2R<br>12R<br>10R<br>9R | Loads 0 1 1 2 | Speed 30 26 22 22 | More Crossed 0 17 21 46                      | Start<br>41.0<br>32.0<br>28.4<br>25.3 | End<br>32.0<br>28.4<br>25.3<br>19.1 | Feet<br>-9.0<br>-3.6<br>-3.1<br>-6.2 | T.Oil<br>0<br>680<br>840<br>1840 |
| 1 2 3   | Start 2L 12L 10L                | Stop<br>2R<br>12R<br>10R       | Loads 0 1     | Speed 30 26 22    | More<br>Crossed<br>0<br>17<br>21<br>46<br>27 | Start<br>41.0<br>32.0<br>28.4         | End<br>32.0<br>28.4<br>25.3         | Feet<br>-9.0<br>-3.6<br>-3.1         | T.Oil<br>0<br>680                |