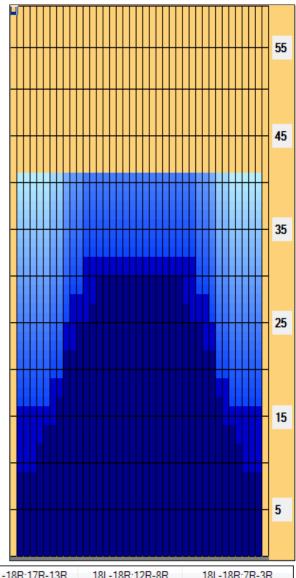

| Conditioner:<br>Type In or Select<br>One  |
|-------------------------------------------|
| TransferType:<br>Type In or Select<br>One |

| Item             | 3L-7L:18L-18R        | 8L-12L:18L-18R      | 13L-17L:18L-18R     | 18L-18R:17R-13R      | 18L-18R:12R-8R      | 18L-18R:7R-3R        |
|------------------|----------------------|---------------------|---------------------|----------------------|---------------------|----------------------|
| Description      | Outside Track:Middle | Middle Track:Middle | Inside Track:Middle | MIddle: Inside Track | Middle:Middle Track | Middle:Outside Track |
| Track Zone Ratio | 2.16                 | 1.26                | 1.01                | 1.01                 | 1.26                | 2.16                 |