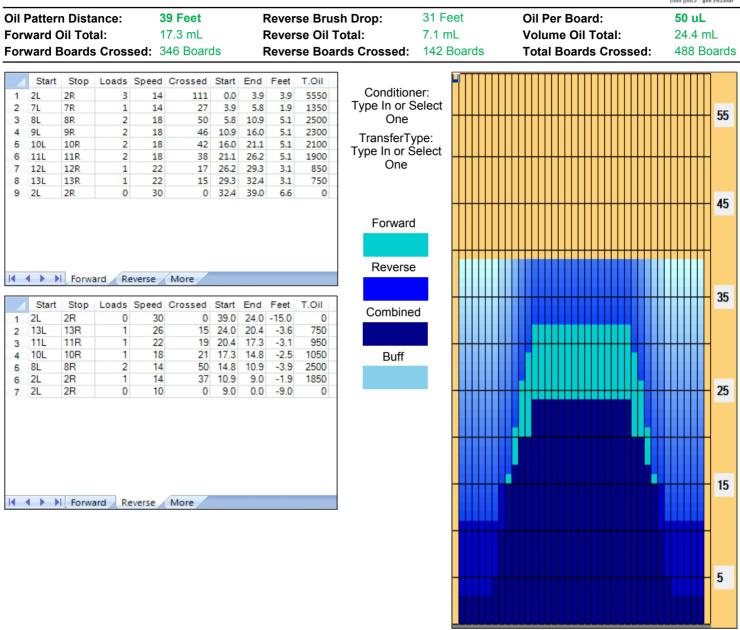

## FINALE ITALIANA SILVER CUP FEMMINILE 2020

| Item                    | 3L-7L:18L-18R        | 8L-12L:18L-18R                      | 13L-17L:18L-18R                             | 18L-18R:17R-13R                        | 18L-18R:12R-8R      | 18L-18R:7R-3R        |
|-------------------------|----------------------|-------------------------------------|---------------------------------------------|----------------------------------------|---------------------|----------------------|
| Description             | Outside Track:Middle | Middle Track:Middle                 | Inside Track:Middle                         | MIddle: Inside Track                   | Middle:Middle Track | Middle:Outside Track |
| frack Zone Ratio        | 4.76                 | 1.45                                | 1                                           | 1                                      | 1.45                | 4.76                 |
| Forward Oil Reverse Oil |                      |                                     |                                             |                                        |                     |                      |
| 1350                    |                      |                                     |                                             |                                        |                     |                      |
| 1050                    |                      | ···┼··┼··┼··┼··┼··                  | ╷╷╷╷╷╷╷╷╷╷╷╷╷<br><mark>╔╶╔╴┲╶┲╶┲╶┲╶┲</mark> | ┝╌╌┝╌╌┝╌┝<br>┛╴┫╴┫╶┫╸╋╶╸ <sub>┷╸</sub> |                     |                      |
| 750                     |                      | ··· <mark>·</mark> ··· <b>·</b> ··· |                                             |                                        | <u> </u> <u> </u>   | ++++++               |
| 450                     |                      |                                     |                                             |                                        |                     | <u>}</u> }}          |
| 150                     |                      |                                     |                                             |                                        |                     |                      |
| 1 2 3                   | 4 5 6 7 8 9 10       | ) 11 12 13 14 15 16                 | 17 18 19 20 19 18 1                         | 7 16 15 14 13 12 11                    | 10 9 8 7 6 5        | 4 3 2 1              |