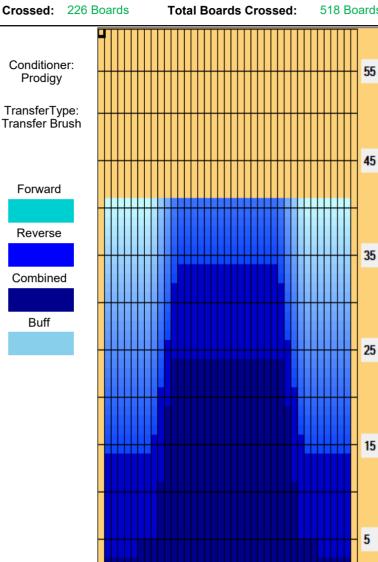

## **CAMPIONATO ITALIANO M2-F2 SAN MARINO**

Oil Pattern Distance: 41 Feet Reverse Brush Drop: 36 Feet Oil Per Board: 50 uL **Forward Oil Total:** 14.6 mL 11.3 mL 25.9 mL **Reverse Oil Total:** Volume Oil Total: Forward Boards Crossed: 292 Boards Reverse Boards Crossed: 226 Boards 518 Boards **Total Boards Crossed:** 