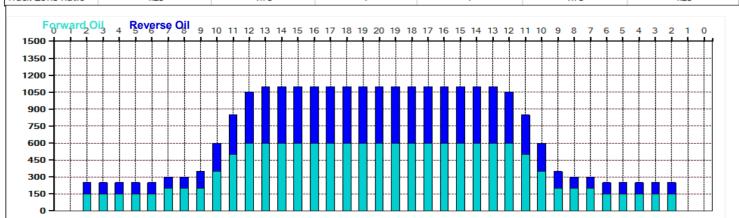

## **CAMPIONATO ITALIANO M2-F2 SAN MARINO**

Oil Pattern Distance: 41 Feet Reverse Brush Drop: 36 Feet Oil Per Board: 50 uL **Forward Oil Total:** 14.6 mL 11.3 mL 25.9 mL **Reverse Oil Total:** Volume Oil Total: Forward Boards Crossed: 292 Boards Reverse Boards Crossed: 226 Boards 518 Boards **Total Boards Crossed:** 