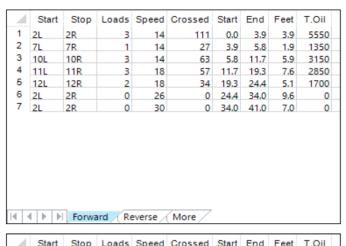

| 4 | Start | Stop | Loads | Speed | Crossed | Start | End  | Feet | T.Oil |
|---|-------|------|-------|-------|---------|-------|------|------|-------|
| 1 | 2L    | 2R   | 0     | 30    | 0       | 41.0  | 34.0 | -7.0 | 0     |
| 2 | 13L   | 13R  | 1     | 18    | 15      | 34.0  | 31.5 | -2.5 | 750   |
| 3 | 12L   | 12R  | 2     | 18    | 34      | 31.5  | 26.4 | -5.1 | 1700  |
| 4 | 11L   | 11R  | 2     | 18    | 38      | 26.4  | 21.3 | -5.1 | 1900  |
| 5 | 10L   | 10R  | 2     | 18    | 42      | 21.3  | 16.2 | -5.1 | 2100  |
| 6 | 9L    | 9R   | 1     | 18    | 23      | 16.2  | 13.7 | -2.5 | 1150  |
| 7 | 2L    | 2R   | 2     | 14    | 74      | 13.7  | 9.8  | -3.9 | 3700  |
| 8 | 2L    | 2R   | 0     | 10    | 0       | 9.8   | 0.0  | -9.8 | 0     |
|   |       |      |       |       |         |       |      |      |       |