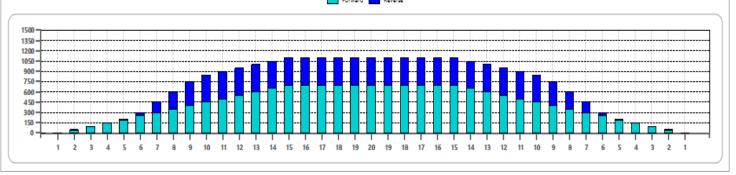

## Silver Cup Femminile 2021

Oil Pattern Distance 42 Reverse Brush Drop 36 Oil Per Board 50 ul Forward Oil Total 16.8 mL Reverse Oil Total 10 mL Volume Oil Total 26.8 mL

|    | START | STOP | LOADS | SPEED | CROSSED | START | END   | FEET | T.OIL |
|----|-------|------|-------|-------|---------|-------|-------|------|-------|
| 1  | 2L    | 2R   | 1     | 18    | 37      | 0.00  | 0.00  | 0.00 | 1850  |
| 2  | 3L    | 3R   | 1     | 18    | 35      | 0.00  | 2.50  | 2.50 | 1750  |
| 3  | 4L    | 4R   | 1     | 18    | 33      | 2.50  | 5.00  | 2.50 | 1650  |
| 4  | 5L    | 5R   | 1     | 18    | 31      | 5.00  | 7.50  | 2.50 | 1550  |
| 5  | 6L    | 6R   | 1     | 18    | 29      | 7.50  | 10.00 | 2.50 | 1450  |
| 6  | 7L    | 7R   | 1     | 18    | 27      | 10.00 | 12.50 | 2.50 | 1350  |
| 7  | 8L    | 8R   | 1     | 18    | 25      | 12.50 | 15.00 | 2.50 | 1250  |
| 8  | 9L    | 9R   | 1     | 18    | 23      | 15.00 | 17.50 | 2.50 | 1150  |
| 9  | 10L   | 10R  | 1     | 18    | 21      | 17.50 | 20.00 | 2.50 | 1050  |
| 10 | 11L   | 11R  | 1     | 18    | 19      | 20.00 | 22.50 | 2.50 | 950   |
| 11 | 12L   | 12R  | 1     | 18    | 17      | 22.50 | 25.00 | 2.50 | 850   |
| 12 | 13L   | 13R  | 1     | 18    | 15      | 25.00 | 27.50 | 2.50 | 750   |
| 13 | 14L   | 14R  | 1     | 18    | 13      | 27.50 | 30.00 | 2.50 | 650   |
| 14 | 15L   | 15R  | 1     | 18    | 11      | 30.00 | 32.50 | 2.50 | 550   |
| 15 | 2L    | 2R   | 0     | 22    | 0       | 32.50 | 42.00 | 9.50 | 0     |
|    |       |      |       |       |         |       |       |      |       |

| 2 10L 10R 1 22 21 31.00 27.90 -3.10 105<br>3 9L 9R 2 22 46 27.90 21.70 -6.20 230<br>4 8L 8R 2 22 50 21.70 15.50 -6.20 250<br>5 7L 7R 2 22 54 15.50 9.30 -6.20 270<br>6 6L 6R 1 18 29 9.30 6.80 -2.50 145 |   | START | STOP | LOADS | SPEED | CROSSED | START | END   | FEET   | T.OIL |
|----------------------------------------------------------------------------------------------------------------------------------------------------------------------------------------------------------|---|-------|------|-------|-------|---------|-------|-------|--------|-------|
| 3 9L 9R 2 22 46 27.90 21.70 -6.20 230<br>4 8L 8R 2 22 50 21.70 15.50 -6.20 250<br>5 7L 7R 2 22 54 15.50 9.30 -6.20 270<br>6 6L 6R 1 18 29 9.30 6.80 -2.50 145                                            | 1 | 2L    | 2R   | 0     | 30    | 0       | 42.00 | 31.00 | -11.00 | 0     |
| 4 8L 8R 2 22 50 21.70 15.50 -6.20 250 5 7L 7R 2 22 54 15.50 9.30 -6.20 270 6 6L 6R 1 18 29 9.30 6.80 -2.50 145                                                                                           | 2 | 10L   | 10R  | 1     | 22    | 21      | 31.00 | 27.90 | -3.10  | 1050  |
| 5 7L 7R 2 22 54 15.50 9.30 -6.20 270 6 6L 6R 1 18 29 9.30 6.80 -2.50 145                                                                                                                                 | 3 | 9L    | 9R   | 2     | 22    | 46      | 27.90 | 21.70 | -6.20  | 2300  |
| 6 6L 6R 1 18 29 9.30 6.80 -2.50 145                                                                                                                                                                      | 4 | 8L    | 8R   | 2     | 22    | 50      | 21.70 | 15.50 | -6.20  | 2500  |
|                                                                                                                                                                                                          | 5 | 7L    | 7R   | 2     | 22    | 54      | 15.50 | 9.30  | -6.20  | 2700  |
| 7 2L 2R 0 18 0 6.80 0.00 -6.80                                                                                                                                                                           | 6 | 6L    | 6R   | 1     | 18    | 29      | 9.30  | 6.80  | -2.50  | 1450  |
|                                                                                                                                                                                                          | 7 | 2L    | 2R   | 0     | 18    | 0       | 6.80  | 0.00  | -6.80  | 0     |
|                                                                                                                                                                                                          |   |       |      |       |       |         |       |       |        |       |

| Item             | 3L-7L:18L-18R        | 8L-12L:18L-18R      | 13L-17L:18L-18R     | 18L-18R:17R-13R      | 18L-18R:12R-8R      | 18L-18R:7R-3R        |
|------------------|----------------------|---------------------|---------------------|----------------------|---------------------|----------------------|
| Description      | Outside Track:Middle | Middle Track:Middle | Inside Track:Middle | Mlddle: Inside Track | Middle:Middle Track | Middle:Outside Track |
| Track Zone Ratio | 4.58                 | 1.36                | 1.03                | 1.03                 | 1.36                | 4.58                 |