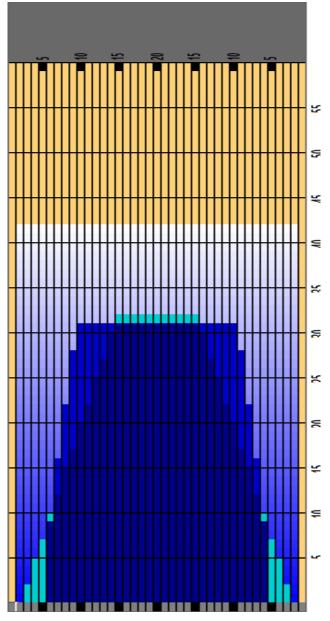

## Silver Cup Femminile 2021

Oil Pattern Distance 42 Reverse Brush Drop 36 Oil Per Board 50 ul Forward Oil Total 16.8 mL Reverse Oil Total 10 mL Volume Oil Total 26.8 mL

|    | START | STOP | LOADS | SPEED | CROSSED | START | END   | FEET | T.OIL |
|----|-------|------|-------|-------|---------|-------|-------|------|-------|
| 1  | 2L    | 2R   | 1     | 18    | 37      | 0.00  | 0.00  | 0.00 | 1850  |
| 2  | 3L    | 3R   | 1     | 18    | 35      | 0.00  | 2.50  | 2.50 | 1750  |
| 3  | 4L    | 4R   | 1     | 18    | 33      | 2.50  | 5.00  | 2.50 | 1650  |
| 4  | 5L    | 5R   | 1     | 18    | 31      | 5.00  | 7.50  | 2.50 | 1550  |
| 5  | 6L    | 6R   | 1     | 18    | 29      | 7.50  | 10.00 | 2.50 | 1450  |
| 6  | 7L    | 7R   | 1     | 18    | 27      | 10.00 | 12.50 | 2.50 | 1350  |
| 7  | 8L    | 8R   | 1     | 18    | 25      | 12.50 | 15.00 | 2.50 | 1250  |
| 8  | 9L    | 9R   | 1     | 18    | 23      | 15.00 | 17.50 | 2.50 | 1150  |
| 9  | 10L   | 10R  | 1     | 18    | 21      | 17.50 | 20.00 | 2.50 | 1050  |
| 10 | 11L   | 11R  | 1     | 18    | 19      | 20.00 | 22.50 | 2.50 | 950   |
| 11 | 12L   | 12R  | 1     | 18    | 17      | 22.50 | 25.00 | 2.50 | 850   |
| 12 | 13L   | 13R  | 1     | 18    | 15      | 25.00 | 27.50 | 2.50 | 750   |
| 13 | 14L   | 14R  | 1     | 18    | 13      | 27.50 | 30.00 | 2.50 | 650   |
| 14 | 15L   | 15R  | 1     | 18    | 11      | 30.00 | 32.50 | 2.50 | 550   |
| 15 | 2L    | 2R   | 0     | 22    | 0       | 32.50 | 42.00 | 9.50 | 0     |
|    |       |      |       |       |         |       |       |      |       |

| 2 10L 10R 1 22 21 31.00 27.90 -3.10 105<br>3 9L 9R 2 22 46 27.90 21.70 -6.20 230<br>4 8L 8R 2 22 50 21.70 15.50 -6.20 250<br>5 7L 7R 2 22 54 15.50 9.30 -6.20 270<br>6 6L 6R 1 18 29 9.30 6.80 -2.50 145 |   | START | STOP | LOADS | SPEED | CROSSED | START | END   | FEET   | T.OIL |
|----------------------------------------------------------------------------------------------------------------------------------------------------------------------------------------------------------|---|-------|------|-------|-------|---------|-------|-------|--------|-------|
| 3 9L 9R 2 22 46 27.90 21.70 -6.20 230<br>4 8L 8R 2 22 50 21.70 15.50 -6.20 250<br>5 7L 7R 2 22 54 15.50 9.30 -6.20 270<br>6 6L 6R 1 18 29 9.30 6.80 -2.50 145                                            | 1 | 2L    | 2R   | 0     | 30    | 0       | 42.00 | 31.00 | -11.00 | 0     |
| 4 8L 8R 2 22 50 21.70 15.50 -6.20 250 5 7L 7R 2 22 54 15.50 9.30 -6.20 270 6 6L 6R 1 18 29 9.30 6.80 -2.50 145                                                                                           | 2 | 10L   | 10R  | 1     | 22    | 21      | 31.00 | 27.90 | -3.10  | 1050  |
| 5 7L 7R 2 22 54 15.50 9.30 -6.20 270 6 6L 6R 1 18 29 9.30 6.80 -2.50 145                                                                                                                                 | 3 | 9L    | 9R   | 2     | 22    | 46      | 27.90 | 21.70 | -6.20  | 2300  |
| 6 6L 6R 1 18 29 9.30 6.80 -2.50 145                                                                                                                                                                      | 4 | 8L    | 8R   | 2     | 22    | 50      | 21.70 | 15.50 | -6.20  | 2500  |
|                                                                                                                                                                                                          | 5 | 7L    | 7R   | 2     | 22    | 54      | 15.50 | 9.30  | -6.20  | 2700  |
| 7 2L 2R 0 18 0 6.80 0.00 -6.80                                                                                                                                                                           | 6 | 6L    | 6R   | 1     | 18    | 29      | 9.30  | 6.80  | -2.50  | 1450  |
|                                                                                                                                                                                                          | 7 | 2L    | 2R   | 0     | 18    | 0       | 6.80  | 0.00  | -6.80  | 0     |
|                                                                                                                                                                                                          |   |       |      |       |       |         |       |       |        |       |

| Item             | 3L-7L:18L-18R        | 8L-12L:18L-18R      | 13L-17L:18L-18R     | 18L-18R:17R-13R      | 18L-18R:12R-8R      | 18L-18R:7R-3R        |
|------------------|----------------------|---------------------|---------------------|----------------------|---------------------|----------------------|
| Description      | Outside Track:Middle | Middle Track:Middle | Inside Track:Middle | Mlddle: Inside Track | Middle:Middle Track | Middle:Outside Track |
| Track Zone Ratio | 4.58                 | 1.36                | 1.03                | 1.03                 | 1.36                | 4.58                 |