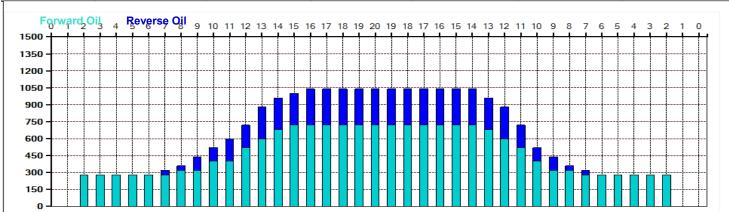

## Campionato Italiano Tris e Squadra cadetti 2021

41 Feet Oil Pattern Distance: 41 Feet **Reverse Brush Drop:** Oil Per Board: 40 uL **Forward Oil Total:** 18.08 mL **Reverse Oil Total:** 6.16 mL **Volume Oil Total:** 24.24 mL Forward Boards Crossed: 452 Boards Reverse Boards Crossed: 154 Boards **Total Boards Crossed:** 606 Boards