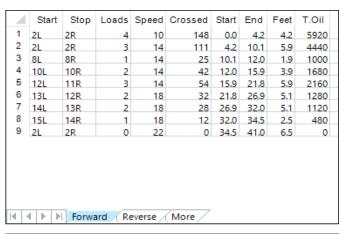

## Campionato Italiano Tris e Squadra cadetti 2021

41 Feet Oil Pattern Distance: 41 Feet **Reverse Brush Drop:** Oil Per Board: 40 uL **Forward Oil Total:** 18.08 mL **Reverse Oil Total:** 6.16 mL **Volume Oil Total:** 24.24 mL Forward Boards Crossed: 452 Boards Reverse Boards Crossed: 154 Boards **Total Boards Crossed:** 606 Boards