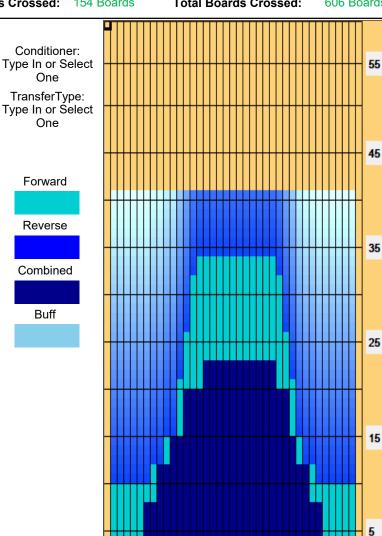

## Campionato Italiano Tris e Squadra cadetti 2021

41 Feet Oil Pattern Distance: 41 Feet **Reverse Brush Drop:** Oil Per Board: 40 uL **Forward Oil Total:** 18.08 mL **Reverse Oil Total:** 6.16 mL **Volume Oil Total:** 24.24 mL Forward Boards Crossed: 452 Boards Reverse Boards Crossed: 154 Boards **Total Boards Crossed:** 606 Boards