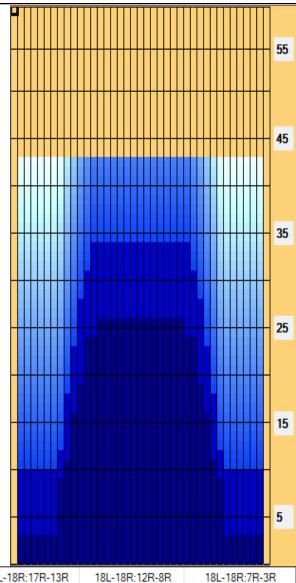

Conditioner:
Type In or Select
One
TransferType:
Type In or Select
One

| Item             | 3L-7L:18L-18R        | 8L-12L:18L-18R      | 13L-17L:18L-18R     | 18L-18R:17R-13R      | 18L-18R:12R-8R      | 18L-18R:7R-3R        |
|------------------|----------------------|---------------------|---------------------|----------------------|---------------------|----------------------|
| Description      | Outside Track:Middle | Middle Track:Middle | Inside Track:Middle | MIddle: Inside Track | Middle:Middle Track | Middle:Outside Track |
| Track Zone Ratio | 4.6                  | 1.58                | 1.01                | 1.01                 | 1.58                | 4.6                  |