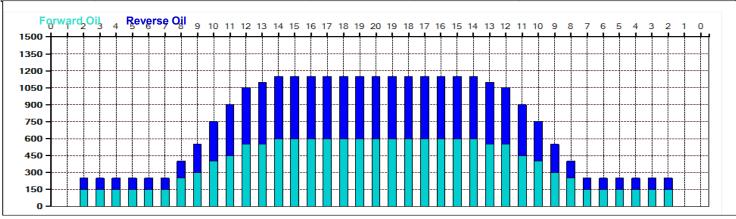

## **SILVER CUP FEMMINILE 2022 OLTREMARE**

Oil Pattern Distance: 43 Feet **Reverse Brush Drop:** 43 Feet Oil Per Board: 50 uL 14.6 mL 12.85 mL 27.45 mL **Forward Oil Total: Reverse Oil Total: Volume Oil Total:** Forward Boards Crossed: 292 Boards Reverse Boards Crossed: 257 Boards 549 Boards **Total Boards Crossed:** 

| 4 | Start | Stop | Loads  | Speed | Crossed | Start | End  | Feet | T.Oil |
|---|-------|------|--------|-------|---------|-------|------|------|-------|
| 1 | 2L    | 2R   | 3      | 14    | 111     | 0.0   | 3.9  | 3.9  | 5550  |
| 2 | 8L    | 8R   | 2      | 18    | 50      | 3.9   | 9.0  | 5.1  | 2500  |
| 3 | 9L    | 9R   | 1      | 18    | 23      | 9.0   | 11.5 | 2.5  | 1150  |
| 4 | 10L   | 10R  | 2      | 18    | 42      | 11.5  | 16.6 | 5.1  | 2100  |
| 5 | 11L   | 11R  | 1      | 18    | 19      | 16.6  | 19.1 | 2.5  | 950   |
| 6 | 12L   | 12R  | 2      | 18    | 34      | 19.1  | 24.2 | 5.1  | 1700  |
| 7 | 14L   | 14R  | 1      | 18    | 13      | 24.2  | 26.7 | 2.5  | 650   |
| 8 | 2L    | 2R   | 0      | 22    | 0       | 26.7  | 43.0 | 16.3 | 0     |
|   |       |      |        |       |         |       |      |      |       |
|   |       | _    | ard Re |       | More /  |       |      |      |       |

| 4 | Start | Stop | Loads | Speed | Crossed | Start | End  | Feet | T.Oil |  |
|---|-------|------|-------|-------|---------|-------|------|------|-------|--|
| 1 | 2L    | 2R   | 0     | 30    | 0       | 43.0  | 34.0 | -9.0 | 0     |  |
| 2 | 13L   | 13R  | 1     | 22    | 15      | 34.0  | 30.9 | -3.1 | 750   |  |
| 3 | 12L   | 12R  | 1     | 22    | 17      | 30.9  | 27.8 | -3.1 | 850   |  |
| 4 | 11L   | 11R  | 2     | 18    | 38      | 27.8  | 22.7 | -5.1 | 1900  |  |
| 5 | 10L   | 10R  | 2     | 18    | 42      | 22.7  | 17.6 | -5.1 | 2100  |  |
| 6 | 9L    | 9R   | 2     | 18    | 46      | 17.6  | 12.5 | -5.1 | 2300  |  |
| 7 | 8L    | 8R   | 1     | 18    | 25      | 12.5  | 10.0 | -2.5 | 1250  |  |
| 8 | 2L    | 2R   | 2     | 14    | 74      | 10.0  | 6.1  | -3.9 | 3700  |  |
| 9 | 2L    | 2R   | 0     | 14    | 0       | 6.1   | 0.0  | -6.1 | 0     |  |
|   |       |      |       |       |         |       |      |      |       |  |