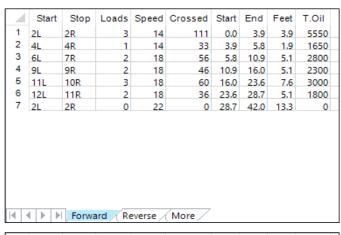

Start Stop Loads Speed Crossed Start End Feet

0 42.0

69

50 13.2

28 8.1

0 6.2

38 27.0 20.8

20.8 13.2

30

22

18

18

14

10

0

3

0

2L

9L

3

4 8L

5 7L

6 2L

11L

2R

11R

9R

8R

6R

2R

0

1900