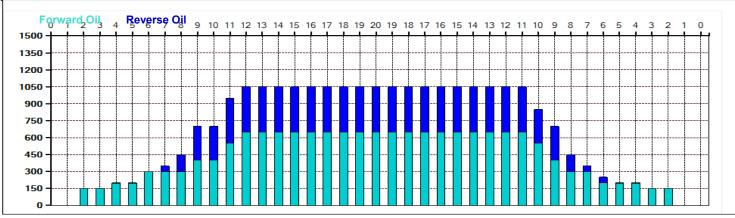

## **SILVER CUP CIAMPINO 2022**

Oil Pattern Distance: 42 Feet **Reverse Brush Drop:** 42 Feet Oil Per Board: 50 uL 9.25 mL 26.35 mL 17.1 mL **Forward Oil Total: Reverse Oil Total: Volume Oil Total:** Forward Boards Crossed: 342 Boards Reverse Boards Crossed: 185 Boards 527 Boards **Total Boards Crossed:** 

Start Stop Loads Speed Crossed Start End Feet

0 42.0

69

50 13.2

28 8.1

0 6.2

38 27.0 20.8

20.8 13.2

27.0 -15.0

8.1

6.2

0.0 -6.2

-6.2

-7.6

-5.1

-1.9

30

22

18

18

14

10

0

3

0

2L

9L

3

4 8L

5 7L

6 2L

11L

2R

11R

9R

8R

6R

2R

0

1900

3450

2500

1400

0

| Item             | 3L-7L:18L-18R        | 8L-12L:18L-18R      | 13L-17L:18L-18R     | 18L-18R:17R-13R      | 18L-18R:12R-8R      | 18L-18R:7R-3R        |
|------------------|----------------------|---------------------|---------------------|----------------------|---------------------|----------------------|
| Description      | Outside Track:Middle | Middle Track:Middle | Inside Track:Middle | MIddle: Inside Track | Middle:Middle Track | Middle:Outside Track |
| Track Zone Ratio | 4.38                 | 1.36                | 1                   | 1                    | 1.28                | 4.57                 |