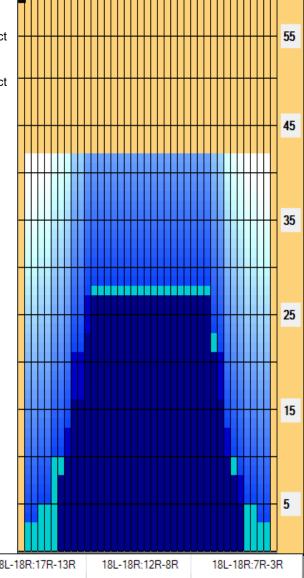

3450

2500

1400

0

| Item             | 3L-7L:18L-18R        | 8L-12L:18L-18R      | 13L-17L:18L-18R     | 18L-18R:17R-13R      | 18L-18R:12R-8R      | 18L-18R:7R-3R        |
|------------------|----------------------|---------------------|---------------------|----------------------|---------------------|----------------------|
| Description      | Outside Track:Middle | Middle Track:Middle | Inside Track:Middle | MIddle: Inside Track | Middle:Middle Track | Middle:Outside Track |
| Track Zone Ratio | 4.38                 | 1.36                | 1                   | 1                    | 1.28                | 4.57                 |