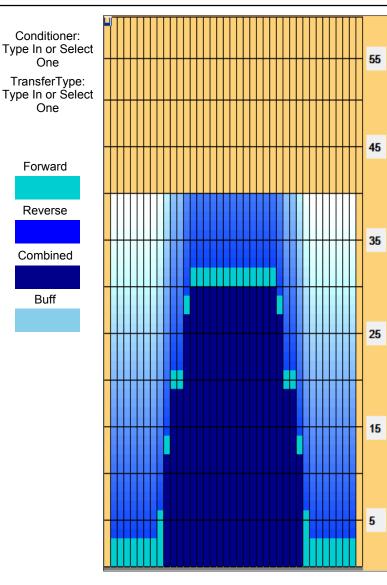

## **FINALE ITALIANA ESORDIENTI 2022**



40 Feet Oil Pattern Distance: 40 Feet Reverse Brush Drop: Oil Per Board: 50 uL 15.6 mL **Forward Oil Total: Reverse Oil Total:** 7.85 mL 23.45 mL **Volume Oil Total:** Forward Boards Crossed: 312 Boards Reverse Boards Crossed: 157 Boards **Total Boards Crossed:** 469 Boards

Conditioner:

One

TransferType:

One

Forward

Reverse

Combined

Buff



Reverse Drop Brush 32'. Download PDF for full description.



| Item             | 3L-7L:18L-18R        | 8L-12L:18L-18R      | 13L-17L:18L-18R     | 18L-18R:17R-13R      | 18L-18R:12R-8R      | 18L-18R:7R-3R        |
|------------------|----------------------|---------------------|---------------------|----------------------|---------------------|----------------------|
| Description      | Outside Track:Middle | Middle Track:Middle | Inside Track:Middle | MIddle: Inside Track | Middle:Middle Track | Middle:Outside Track |
| Track Zone Ratio | 7.67                 | 2.5                 | 1.02                | 1.02                 | 2.5                 | 7.67                 |