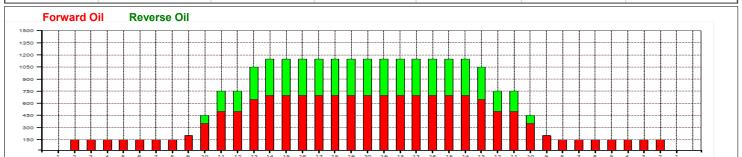

## **FINALE ITALIANA ESORDIENTI 2022**

40 Feet Oil Pattern Distance: 40 Feet Reverse Brush Drop: Oil Per Board: 50 uL 15.6 mL **Forward Oil Total: Reverse Oil Total:** 7.85 mL 23.45 mL **Volume Oil Total:** Forward Boards Crossed: 312 Boards Reverse Boards Crossed: 157 Boards **Total Boards Crossed:** 469 Boards