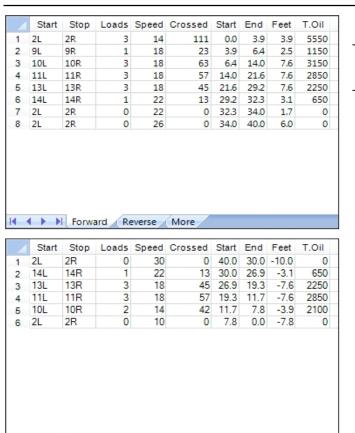

## **FINALE ITALIANA ESORDIENTI 2022**

40 Feet Oil Pattern Distance: 40 Feet Reverse Brush Drop: Oil Per Board: 50 uL 15.6 mL **Forward Oil Total: Reverse Oil Total:** 7.85 mL 23.45 mL **Volume Oil Total:** Forward Boards Crossed: 312 Boards Reverse Boards Crossed: 157 Boards **Total Boards Crossed:** 469 Boards