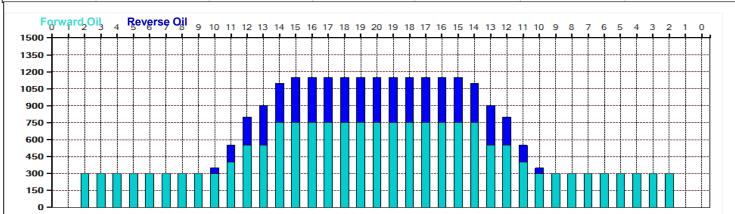

## **FINALE ITALIANA CADETTI MODENA 2023**

Oil Pattern Distance: 43 Feet **Reverse Brush Drop:** 43 Feet Oil Per Board: 50 uL 24.85 mL 18.15 mL 6.7 mL **Forward Oil Total: Reverse Oil Total: Volume Oil Total:** Forward Boards Crossed: 363 Boards Reverse Boards Crossed: 134 Boards 497 Boards **Total Boards Crossed:** 