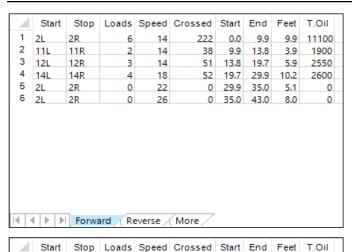

## **FINALE ITALIANA CADETTI MODENA 2023**

Oil Pattern Distance: 43 Feet **Reverse Brush Drop:** 43 Feet Oil Per Board: 50 uL 24.85 mL 18.15 mL 6.7 mL **Forward Oil Total: Reverse Oil Total: Volume Oil Total:** Forward Boards Crossed: 363 Boards Reverse Boards Crossed: 134 Boards 497 Boards **Total Boards Crossed:** 