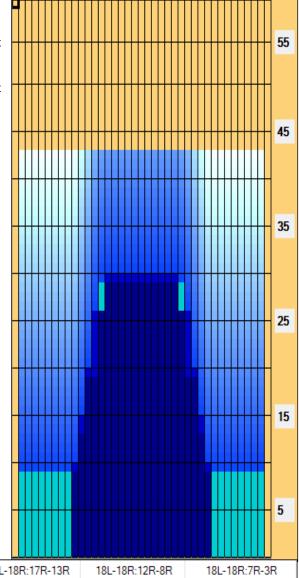

26

22

18

18

18

14

| Item             | 3L-7L:18L-18R        | 8L-12L:18L-18R      | 13L-17L:18L-18R     | 18L-18R:17R-13R      | 18L-18R:12R-8R      | 18L-18R:7R-3R        |
|------------------|----------------------|---------------------|---------------------|----------------------|---------------------|----------------------|
| Description      | Outside Track:Middle | Middle Track:Middle | Inside Track:Middle | MIddle: Inside Track | Middle:Middle Track | Middle:Outside Track |
| Track Zone Ratio | 3.83                 | 2.5                 | 1.06                | 1.06                 | 2.5                 | 3.83                 |