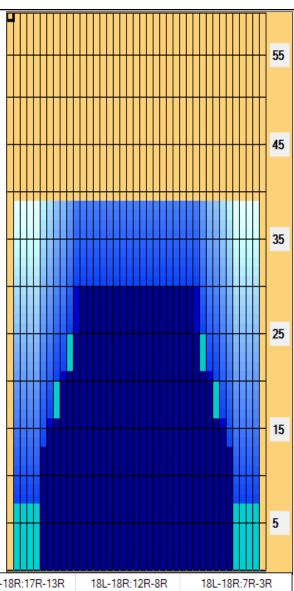

Conditioner:

| Item             | 3L-7L:18L-18R        | 8L-12L:18L-18R      | 13L-17L:18L-18R     | 18L-18R:17R-13R      | 18L-18R:12R-8R      | 18L-18R:7R-3R        |
|------------------|----------------------|---------------------|---------------------|----------------------|---------------------|----------------------|
| Description      | Outside Track:Middle | Middle Track:Middle | Inside Track:Middle | MIddle: Inside Track | Middle:Middle Track | Middle:Outside Track |
| Track Zone Ratio | 3.18                 | 1.28                | 1                   | 1                    | 1.28                | 3.18                 |