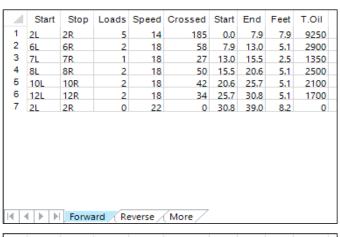

| 4 | Start | Stop | Loads | Speed | Crossed | Start | End  | Feet  | T.Oil |  |  |  |  |
|---|-------|------|-------|-------|---------|-------|------|-------|-------|--|--|--|--|
| 1 | 2L    | 2R   | 0     | 30    | 0       | 39.0  | 30.0 | -9.0  | 0     |  |  |  |  |
| 2 | 11L   | 11R  | 3     | 22    | 57      | 30.0  | 20.7 | -9.3  | 2850  |  |  |  |  |
| 3 | 9L    | 9R   | 2     | 18    | 46      | 20.7  | 15.6 | -5.1  | 2300  |  |  |  |  |
| 4 | 7L    | 7R   | 1     | 18    | 27      | 15.6  | 13.1 | -2.5  | 1350  |  |  |  |  |
| 5 | 6L    | 6R   | 1     | 18    | 29      | 13.1  | 10.6 | -2.5  | 1450  |  |  |  |  |
| 6 | 2L    | 2R   | 0     | 18    | 0       | 10.6  | 0.0  | -10.6 | 0     |  |  |  |  |
|   |       |      |       |       |         |       |      |       |       |  |  |  |  |