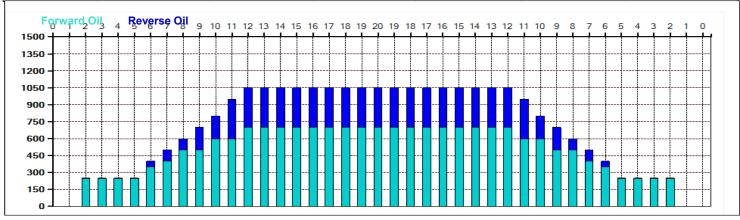

## **CAMPIONATO ITALIANO WORLD CUP MASCHILE 2023**

Oil Pattern Distance: 39 Feet **Reverse Brush Drop:** 39 Feet Oil Per Board: 50 uL 7.95 mL 27.75 mL **Forward Oil Total:** 19.8 mL **Reverse Oil Total: Volume Oil Total: Total Boards Crossed:** Forward Boards Crossed: 396 Boards Reverse Boards Crossed: 159 Boards 555 Boards