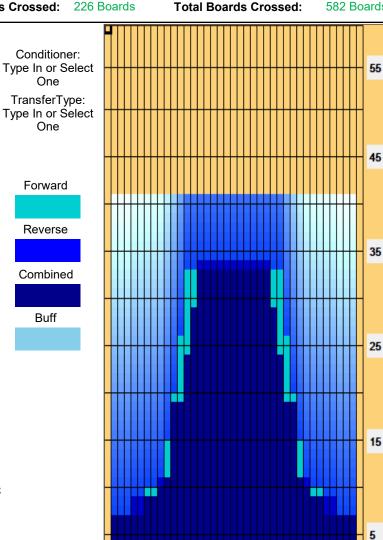

## **CAMP IT SENIORES - MIRANDOLA**

Oil Pattern Distance: 41 Feet 41 Feet Oil Per Board: 50 uL **Reverse Brush Drop:** Forward Oil Total: 17.8 mL **Reverse Oil Total:** 11.3 mL **Volume Oil Total:** 29.1 mL 582 Boards Forward Boards Crossed: 356 Boards Reverse Boards Crossed: 226 Boards **Total Boards Crossed:** 