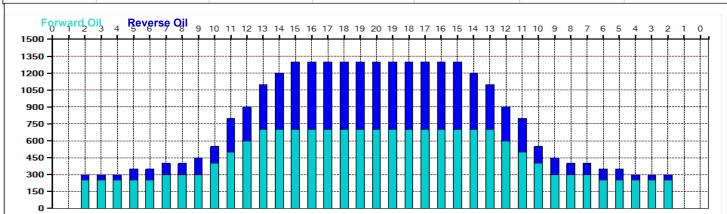

## **CAMP IT SENIORES - MIRANDOLA**

Oil Pattern Distance: 41 Feet 41 Feet Oil Per Board: 50 uL **Reverse Brush Drop:** Forward Oil Total: 17.8 mL **Reverse Oil Total:** 11.3 mL **Volume Oil Total:** 29.1 mL 582 Boards Forward Boards Crossed: 356 Boards Reverse Boards Crossed: 226 Boards **Total Boards Crossed:** 