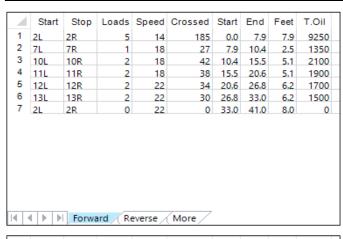

## **CAMP IT SENIORES - MIRANDOLA**

Oil Pattern Distance: 41 Feet 41 Feet Oil Per Board: 50 uL **Reverse Brush Drop:** Forward Oil Total: 17.8 mL **Reverse Oil Total:** 11.3 mL **Volume Oil Total:** 29.1 mL 582 Boards Forward Boards Crossed: 356 Boards Reverse Boards Crossed: 226 Boards **Total Boards Crossed:** 