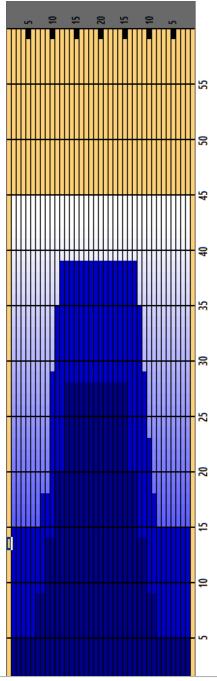

## **COPPA ITALIA ECCELLENZA 2024 NAPOLI**

Oil Pattern Distance Forward Oil Total

45 Reverse Brush Drop 16.85 mL Reverse Oil Total

13.45 mL

Oil Per Board Volume Oil Total 50 ul 30.3 mL

|   | START | STOP | LOADS | SPEED | CROSSED | START | END   | FEET | T.OIL |
|---|-------|------|-------|-------|---------|-------|-------|------|-------|
| 1 | 2L    | 2R   | 5     | 10    | 185     | 0.00  | 5.60  | 5.60 | 9250  |
| 2 | 7L    | 9R   | 2     | 14    | 50      | 5.60  | 9.50  | 3.90 | 2500  |
| 3 | 9L    | 11R  | 2     | 18    | 42      | 9.50  | 14.60 | 5.10 | 2100  |
| 4 | 11L   | 13R  | 2     | 22    | 34      | 14.60 | 20.80 | 6.20 | 1700  |
| 5 | 13L   | 15R  | 2     | 26    | 26      | 20.80 | 28.10 | 7.30 | 1300  |
| 6 | 2L    | 2R   | 0     | 26    | 0       | 28.10 | 36.00 | 7.90 | 0     |
| 7 | 2L    | 2R   | 0     | 30    | 0       | 36.00 | 45.00 | 9.00 | 0     |
|   |       |      |       |       |         |       |       |      |       |

|   | START | STOP | LOADS | SPEED | CROSSED | START | END   | FEET  | T.OIL |
|---|-------|------|-------|-------|---------|-------|-------|-------|-------|
| 1 | 2L    | 2R   | 0     | 30    | 0       | 45.00 | 39.00 | -6.00 | 0     |
| 2 | 12L   | 13R  | 1     | 26    | 16      | 39.00 | 35.40 | -3.60 | 800   |
| 3 | 11L   | 12R  | 2     | 22    | 36      | 35.40 | 29.20 | -6.20 | 1800  |
| 4 | 10L   | 11R  | 2     | 22    | 40      | 29.20 | 23.00 | -6.20 | 2000  |
| 5 | 10L   | 10R  | 2     | 18    | 42      | 23.00 | 17.90 | -5.10 | 2100  |
| 6 | 8L    | 9R   | 1     | 18    | 24      | 17.90 | 15.40 | -2.50 | 1200  |
| 7 | 2L    | 2R   | 3     | 14    | 111     | 15.40 | 9.50  | -5.90 | 5550  |
| 8 | 2L    | 2R   | 0     | 10    | 0       | 9.50  | 0.00  | -9.50 | 0     |
|   |       |      |       |       |         |       |       |       |       |
|   |       |      |       |       |         |       |       |       |       |
|   |       |      |       |       |         |       |       |       |       |
|   |       |      |       |       |         |       |       |       |       |

## This Pattern Up Loaded From Slot # 10 In Lane Machine On 9/10/2013 11:37 AM

3L-7L:18L-18R 8L-12L:18L-18R 13L-17L:18L-18R 18L-18R:12R-8R 18L-18R:17R-13R 18L-18R:7R-3R Description Outside:Middle Middle:Middle Inside:Middle Middle:Middle Middle:Outside MIddle: Inside Track Zone Ratio 2.86 1.43 1 1.03 1.76 3