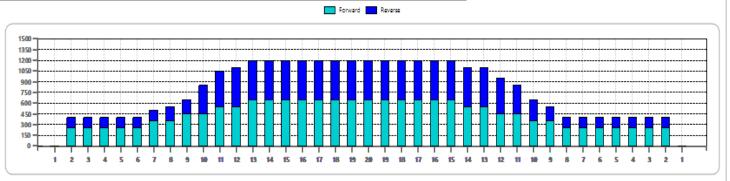

## **COPPA ITALIA ECCELLENZA 2024 NAPOLI**

Oil Pattern Distance Forward Oil Total

45 Reverse Brush Drop 16.85 mL Reverse Oil Total

13.45 mL

Oil Per Board Volume Oil Total 50 ul 30.3 mL

|   | START | STOP | LOADS | SPEED | CROSSED | START | END   | FEET | T.OIL |
|---|-------|------|-------|-------|---------|-------|-------|------|-------|
| 1 | 2L    | 2R   | 5     | 10    | 185     | 0.00  | 5.60  | 5.60 | 9250  |
| 2 | 7L    | 9R   | 2     | 14    | 50      | 5.60  | 9.50  | 3.90 | 2500  |
| 3 | 9L    | 11R  | 2     | 18    | 42      | 9.50  | 14.60 | 5.10 | 2100  |
| 4 | 11L   | 13R  | 2     | 22    | 34      | 14.60 | 20.80 | 6.20 | 1700  |
| 5 | 13L   | 15R  | 2     | 26    | 26      | 20.80 | 28.10 | 7.30 | 1300  |
| 6 | 2L    | 2R   | 0     | 26    | 0       | 28.10 | 36.00 | 7.90 | 0     |
| 7 | 2L    | 2R   | 0     | 30    | 0       | 36.00 | 45.00 | 9.00 | 0     |
|   |       |      |       |       |         |       |       |      |       |

|   | START | STOP | LOADS | SPEED | CROSSED | START | END   | FEET  | T.OIL |
|---|-------|------|-------|-------|---------|-------|-------|-------|-------|
| 1 | 2L    | 2R   | 0     | 30    | 0       | 45.00 | 39.00 | -6.00 | 0     |
| 2 | 12L   | 13R  | 1     | 26    | 16      | 39.00 | 35.40 | -3.60 | 800   |
| 3 | 11L   | 12R  | 2     | 22    | 36      | 35.40 | 29.20 | -6.20 | 1800  |
| 4 | 10L   | 11R  | 2     | 22    | 40      | 29.20 | 23.00 | -6.20 | 2000  |
| 5 | 10L   | 10R  | 2     | 18    | 42      | 23.00 | 17.90 | -5.10 | 2100  |
| 6 | 8L    | 9R   | 1     | 18    | 24      | 17.90 | 15.40 | -2.50 | 1200  |
| 7 | 2L    | 2R   | 3     | 14    | 111     | 15.40 | 9.50  | -5.90 | 5550  |
| 8 | 2L    | 2R   | 0     | 10    | 0       | 9.50  | 0.00  | -9.50 | 0     |
|   |       |      |       |       |         |       |       |       |       |
|   |       |      |       |       |         |       |       |       |       |
|   |       |      |       |       |         |       |       |       |       |
|   |       |      |       |       |         |       |       |       |       |