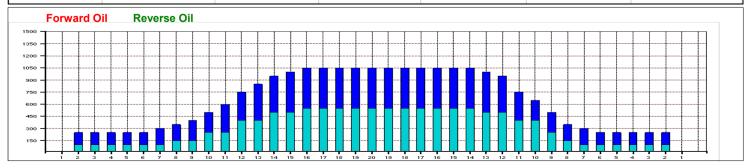

> Conditioner: Offense HV

> > Forward

Reverse

Combined

Buff

|                              | Start | Stop | Loads | Speed | Crossed | Start | End  | Feet | T.Oil | 9 |
|------------------------------|-------|------|-------|-------|---------|-------|------|------|-------|---|
| 1                            | 2L    | 2R   | 2     | 10    | 74      | 0     | 1.4  | 1.4  | 3700  |   |
| 2                            | 8L    | 8R   | 1     | 14    | 25      | 1.4   | 3.3  | 1.9  | 1250  |   |
| 3                            | 10L   | 9R   | 2     | 14    | 44      | 3.3   | 7.2  | 3.9  | 2200  |   |
| 4                            | 12L   | 10R  | 3     | 14    | 57      | 7.2   | 13.1 | 5.9  | 2850  |   |
| 5                            | 14L   | 12R  | 2     | 14    | 30      | 13.1  | 17   | 3.9  | 1500  |   |
| 6                            | 16L   | 14R  | 1     | 18    | 11      | 17    | 19.5 | 2.5  | 550   |   |
| 7                            | 2L    | 2R   | 0     | 18    | 0       | 19.5  | 27   | 7.5  | 0     |   |
| 8                            | 2L    | 2R   | 0     | 22    | 0       | 27    | 34   | 7    | 0     |   |
| 9                            | 2L    | 2R   | 0     | 26    | 0       | 34    | 41   | 7    | 0     |   |
| H ← ▶ H Forward Reverse More |       |      |       |       |         |       |      |      |       |   |

| rolwald nevelse Mole |                      |       |       |       |         |       |      |      |       |   |
|----------------------|----------------------|-------|-------|-------|---------|-------|------|------|-------|---|
|                      |                      |       |       |       |         |       |      |      |       |   |
|                      | Start                | Stop  | Loads | Speed | Crossed | Start | End  | Feet | T.Oil | 1 |
| 1                    | 2L                   | 2R    | 0     | 30    | 0       | 41    | 32   | -9   | 0     |   |
| 2                    | 15L                  | 13R   | 1     | 22    | 13      | 32    | 28.9 | -3.1 | 650   |   |
| 3                    | 13L                  | 12R   | 2     | 18    | 32      | 28.9  | 23.8 | -5.1 | 1600  |   |
| 4                    | 11L                  | 11R   | 2     | 18    | 38      | 23.8  | 18.7 | -5.1 | 1900  |   |
| 5                    | 9L                   | 9R    | 1     | 18    | 23      | 18.7  | 16.2 | -2.5 | 1150  |   |
| 6                    | 7L                   | 7B    | 1     | 14    | 27      | 16.2  | 14.3 | -1.9 | 1350  |   |
| - 7                  | 2L                   | 2R    | 3     | 14    | 111     | 14.3  | 8.4  | -5.9 | 5550  |   |
| 8                    | 2L                   | 2R    | 0     | 14    | 0       | 8.4   | 0    | -8.4 | 0     |   |
|                      |                      |       |       |       |         |       |      |      |       |   |
|                      |                      |       |       |       |         |       |      |      |       |   |
|                      |                      |       |       |       |         |       |      |      |       |   |
|                      |                      |       |       |       |         |       |      |      |       |   |
|                      |                      |       |       |       |         |       |      |      |       |   |
|                      |                      |       |       |       |         |       |      |      |       |   |
|                      |                      |       |       |       |         |       |      |      |       |   |
| 14 4                 | <b>→</b>             | Eanna | .d D. |       | Mara    |       |      |      |       |   |
| 18                   | Forward Reverse More |       |       |       |         |       |      |      |       |   |