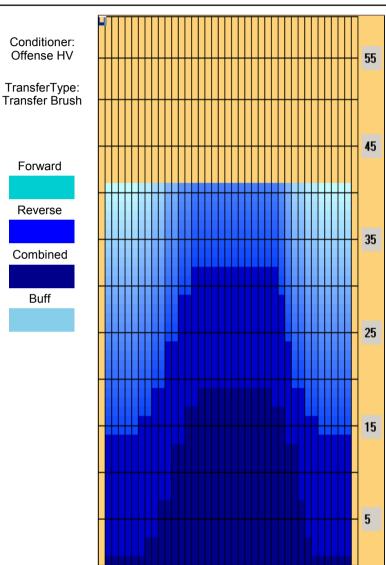

> Conditioner: Offense HV

> > Forward

Reverse

Combined

Buff

|                              | Start | Stop | Loads | Speed | Crossed | Start | End  | Feet | T.Oil | 9 |
|------------------------------|-------|------|-------|-------|---------|-------|------|------|-------|---|
| 1                            | 2L    | 2R   | 2     | 10    | 74      | 0     | 1.4  | 1.4  | 3700  |   |
| 2                            | 8L    | 8R   | 1     | 14    | 25      | 1.4   | 3.3  | 1.9  | 1250  |   |
| 3                            | 10L   | 9R   | 2     | 14    | 44      | 3.3   | 7.2  | 3.9  | 2200  |   |
| 4                            | 12L   | 10R  | 3     | 14    | 57      | 7.2   | 13.1 | 5.9  | 2850  |   |
| 5                            | 14L   | 12R  | 2     | 14    | 30      | 13.1  | 17   | 3.9  | 1500  |   |
| 6                            | 16L   | 14R  | 1     | 18    | 11      | 17    | 19.5 | 2.5  | 550   |   |
| 7                            | 2L    | 2R   | 0     | 18    | 0       | 19.5  | 27   | 7.5  | 0     |   |
| 8                            | 2L    | 2R   | 0     | 22    | 0       | 27    | 34   | 7    | 0     |   |
| 9                            | 2L    | 2R   | 0     | 26    | 0       | 34    | 41   | 7    | 0     |   |
| H ← ▶ H Forward Reverse More |       |      |       |       |         |       |      |      |       |   |

| rolwald nevelse Mole |                      |       |       |       |         |       |      |      |       |   |
|----------------------|----------------------|-------|-------|-------|---------|-------|------|------|-------|---|
|                      |                      |       |       |       |         |       |      |      |       |   |
|                      | Start                | Stop  | Loads | Speed | Crossed | Start | End  | Feet | T.Oil | 1 |
| 1                    | 2L                   | 2R    | 0     | 30    | 0       | 41    | 32   | -9   | 0     |   |
| 2                    | 15L                  | 13R   | 1     | 22    | 13      | 32    | 28.9 | -3.1 | 650   |   |
| 3                    | 13L                  | 12R   | 2     | 18    | 32      | 28.9  | 23.8 | -5.1 | 1600  |   |
| 4                    | 11L                  | 11R   | 2     | 18    | 38      | 23.8  | 18.7 | -5.1 | 1900  |   |
| 5                    | 9L                   | 9R    | 1     | 18    | 23      | 18.7  | 16.2 | -2.5 | 1150  |   |
| 6                    | 7L                   | 7B    | 1     | 14    | 27      | 16.2  | 14.3 | -1.9 | 1350  |   |
| - 7                  | 2L                   | 2R    | 3     | 14    | 111     | 14.3  | 8.4  | -5.9 | 5550  |   |
| 8                    | 2L                   | 2R    | 0     | 14    | 0       | 8.4   | 0    | -8.4 | 0     |   |
|                      |                      |       |       |       |         |       |      |      |       |   |
|                      |                      |       |       |       |         |       |      |      |       |   |
|                      |                      |       |       |       |         |       |      |      |       |   |
|                      |                      |       |       |       |         |       |      |      |       |   |
|                      |                      |       |       |       |         |       |      |      |       |   |
|                      |                      |       |       |       |         |       |      |      |       |   |
|                      |                      |       |       |       |         |       |      |      |       |   |
| 14 4                 | <b>→</b>             | Eanna | .d D. |       | Mara    |       |      |      |       |   |
| 18                   | Forward Reverse More |       |       |       |         |       |      |      |       |   |