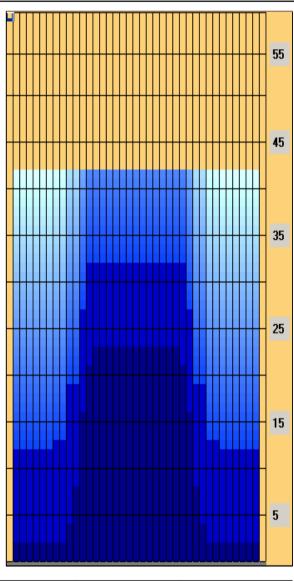

## 2017 C.I. Doppio Femminile

Oil Pattern Distance: 42 Feet **Reverse Brush Drop:** 42 Feet Oil Per Board: 50 uL **Forward Oil Total:** 13.2 mL **Reverse Oil Total:** 12.15 mL **Volume Oil Total:** 25.35 mL Forward Boards Crossed: 264 Boards 243 Boards 507 Boards **Reverse Boards Crossed: Total Boards Crossed:** 

|                              | Start | Stop | Loads | Speed | Crossed | Start | End  | Feet | T.Oil |   |
|------------------------------|-------|------|-------|-------|---------|-------|------|------|-------|---|
| 1                            | 2L    | 2R   | 3     | 10    | 111     | 0     | 2.8  | 2.8  | 5550  | Π |
| 2                            | 10L   | 10R  | 1     | 14    | 21      | 2.8   | 4.7  | 1.9  | 1050  |   |
| 3                            | 11L   | 11R  | 2     | 14    | 38      | 4.7   | 8.6  | 3.9  | 1900  |   |
| 4                            | 12L   | 12R  | 3     | 18    | 51      | 8.6   | 16.2 | 7.6  | 2550  |   |
| 5                            | 13L   | 13R  | 2     | 18    | 30      | 16.2  | 21.3 | 5.1  | 1500  |   |
| 6                            | 14L   | 14B  | 1     | 18    | 13      | 21.3  | 23.8 | 2.5  | 650   |   |
| 7                            | 2L    | 2R   | 0     | 22    | 0       | 23.8  | 26   | 2.2  | 0     |   |
| 8                            | 2L    | 2R   | 0     | 26    | 0       | 26    | 36   | 10   | 0     |   |
| 9                            | 2L    | 2R   | 0     | 26    | 0       | 36    | 42   | 6    | 0     |   |
| I ► ► ► Forward Reverse More |       |      |       |       |         |       |      |      |       |   |

|   | Start | Stop | Loads | Speed | Crossed | Start | End  | Feet | T.Oil | 9 |
|---|-------|------|-------|-------|---------|-------|------|------|-------|---|
| 1 | 2L    | 2R   | 0     | 30    | 0       | 42    | 32   | -10  | 0     | Т |
| 2 | 13L   | 13R  | 2     | 18    | 30      | 32    | 26.9 | -5.1 | 1500  |   |
| 3 | 12L   | 12R  | 3     | 18    | 51      | 26.9  | 19.3 | -7.6 | 2550  |   |
| 4 | 10L   | 10R  | 3     | 14    | 63      | 19.3  | 13.4 | -5.9 | 3150  |   |
| 5 | 8L    | 8R   | 1     | 14    | 25      | 13.4  | 11.5 | -1.9 | 1250  |   |
| 6 | 2L    | 2R   | 2     | 14    | 74      | 11.5  | 7.6  | -3.9 | 3700  |   |
| 7 | 2L    | 2R   | 0     | 10    | 0       | 7.6   | 0    | -7.6 | 0     |   |
|   |       |      |       |       |         |       |      |      |       |   |