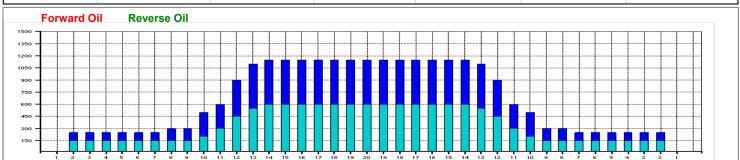

|                              | Start | Stop | Loads | Speed | Crossed | Start | End  | Feet | T.Oil |   |
|------------------------------|-------|------|-------|-------|---------|-------|------|------|-------|---|
| 1                            | 2L    | 2R   | 3     | 10    | 111     | 0     | 2.8  | 2.8  | 5550  | Π |
| 2                            | 10L   | 10R  | 1     | 14    | 21      | 2.8   | 4.7  | 1.9  | 1050  |   |
| 3                            | 11L   | 11R  | 2     | 14    | 38      | 4.7   | 8.6  | 3.9  | 1900  |   |
| 4                            | 12L   | 12R  | 3     | 18    | 51      | 8.6   | 16.2 | 7.6  | 2550  |   |
| 5                            | 13L   | 13R  | 2     | 18    | 30      | 16.2  | 21.3 | 5.1  | 1500  |   |
| 6                            | 14L   | 14B  | 1     | 18    | 13      | 21.3  | 23.8 | 2.5  | 650   |   |
| 7                            | 2L    | 2R   | 0     | 22    | 0       | 23.8  | 26   | 2.2  | 0     |   |
| 8                            | 2L    | 2R   | 0     | 26    | 0       | 26    | 36   | 10   | 0     |   |
| 9                            | 2L    | 2R   | 0     | 26    | 0       | 36    | 42   | 6    | 0     |   |
| I ► ► ► Forward Reverse More |       |      |       |       |         |       |      |      |       |   |

|   | Start | Stop | Loads | Speed | Crossed | Start | End  | Feet | T.Oil | 9 |
|---|-------|------|-------|-------|---------|-------|------|------|-------|---|
| 1 | 2L    | 2R   | 0     | 30    | 0       | 42    | 32   | -10  | 0     | Т |
| 2 | 13L   | 13R  | 2     | 18    | 30      | 32    | 26.9 | -5.1 | 1500  |   |
| 3 | 12L   | 12R  | 3     | 18    | 51      | 26.9  | 19.3 | -7.6 | 2550  |   |
| 4 | 10L   | 10R  | 3     | 14    | 63      | 19.3  | 13.4 | -5.9 | 3150  |   |
| 5 | 8L    | 8R   | 1     | 14    | 25      | 13.4  | 11.5 | -1.9 | 1250  |   |
| 6 | 2L    | 2R   | 2     | 14    | 74      | 11.5  | 7.6  | -3.9 | 3700  |   |
| 7 | 2L    | 2R   | 0     | 10    | 0       | 7.6   | 0    | -7.6 | 0     |   |
|   |       |      |       |       |         |       |      |      |       |   |