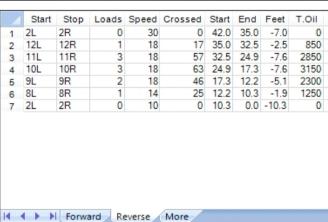

## Kegel Recreation Series - STONE STREET - 9642 bis

Oil Pattern Distance: 42 Feet Reverse Brush Drop: 42 Feet Oil Per Board: 50 uL **Forward Oil Total:** 14.2 mL **Reverse Oil Total:** 10.4 mL **Volume Oil Total:** 24.6 mL 208 Boards Forward Boards Crossed: 284 Boards 492 Boards **Reverse Boards Crossed: Total Boards Crossed:** 