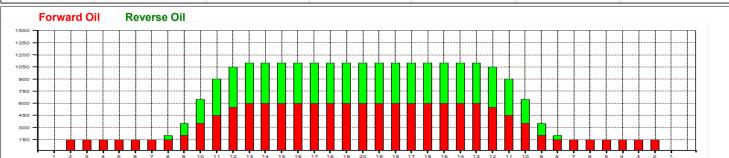

## Kegel Recreation Series - STONE STREET - 9642 bis

Oil Pattern Distance: 42 Feet Reverse Brush Drop: 42 Feet Oil Per Board: 50 uL **Forward Oil Total:** 14.2 mL **Reverse Oil Total:** 10.4 mL **Volume Oil Total:** 24.6 mL 208 Boards Forward Boards Crossed: 284 Boards 492 Boards **Reverse Boards Crossed: Total Boards Crossed:** 