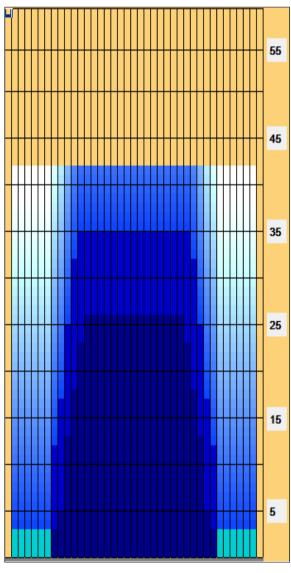

## Kegel Recreation Series - STONE STREET - 9642 bis

Oil Pattern Distance: 42 Feet Reverse Brush Drop: 42 Feet Oil Per Board: 50 uL **Forward Oil Total:** 14.2 mL **Reverse Oil Total:** 10.4 mL **Volume Oil Total:** 24.6 mL 208 Boards Forward Boards Crossed: 284 Boards 492 Boards **Reverse Boards Crossed: Total Boards Crossed:** 