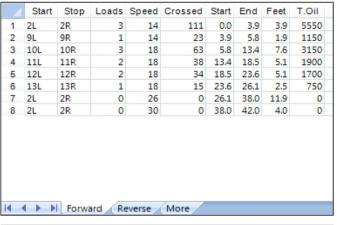

## Kegel Recreation Series - STONE STREET - 9642 bis

Oil Pattern Distance: 42 Feet Reverse Brush Drop: 42 Feet Oil Per Board: 50 uL **Forward Oil Total:** 14.2 mL **Reverse Oil Total:** 10.4 mL **Volume Oil Total:** 24.6 mL 208 Boards Forward Boards Crossed: 284 Boards 492 Boards **Reverse Boards Crossed: Total Boards Crossed:** 