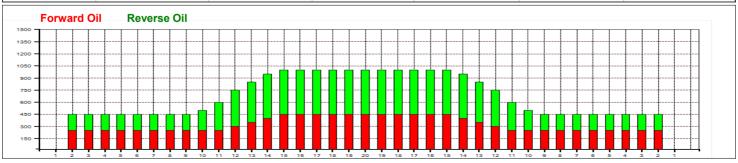

## Maria Cristina - Long 50 uL

Oil Pattern Distance: 45 Feet Reverse Brush Drop: 40 Feet Oil Per Board: 50 uL 12.05 mL **Forward Oil Total: Reverse Oil Total:** 13.45 mL **Volume Oil Total:** 25.5 mL Forward Boards Crossed: 241 Boards **Reverse Boards Crossed:** 269 Boards **Total Boards Crossed:** 510 Boards