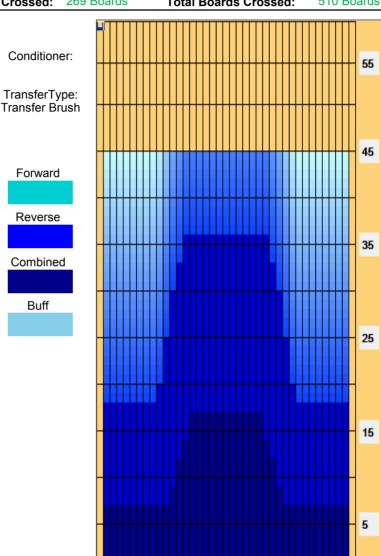

## Maria Cristina - Long 50 uL

Oil Pattern Distance: 45 Feet Reverse Brush Drop: 40 Feet Oil Per Board: 50 uL 12.05 mL **Forward Oil Total: Reverse Oil Total:** 13.45 mL **Volume Oil Total:** 25.5 mL Forward Boards Crossed: 241 Boards **Reverse Boards Crossed:** 269 Boards **Total Boards Crossed:** 510 Boards