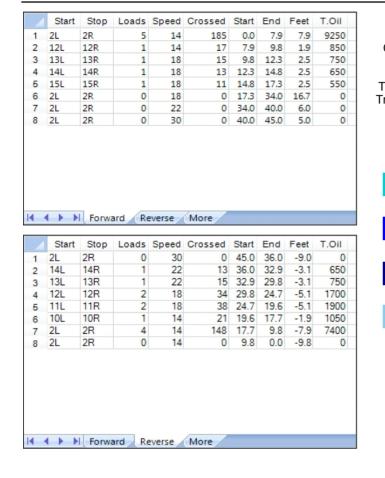

## Maria Cristina - Long 50 uL

Oil Pattern Distance: 45 Feet Reverse Brush Drop: 40 Feet Oil Per Board: 50 uL 12.05 mL **Forward Oil Total: Reverse Oil Total:** 13.45 mL **Volume Oil Total:** 25.5 mL Forward Boards Crossed: 241 Boards **Reverse Boards Crossed:** 269 Boards **Total Boards Crossed:** 510 Boards