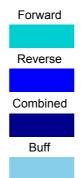

## 2018 FISB Route 66 43 45 55ul

45 Feet 45 Feet Oil Pattern Distance: Oil Per Board: 55 uL **Reverse Brush Drop:** Forward Oil Total: 11.33 mL **Reverse Oil Total:** 14.3 mL **Volume Oil Total:** 25.63 mL Forward Boards Crossed: 206 Boards **Reverse Boards Crossed:** 260 Boards **Total Boards Crossed:** 466 Boards