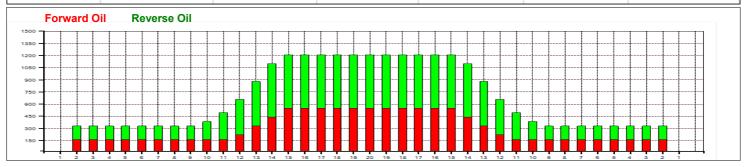

|                  | Start              | Stop              | Loads           | Speed             | Crossed                  | Start         | End          | Feet         | T.Oil              |
|------------------|--------------------|-------------------|-----------------|-------------------|--------------------------|---------------|--------------|--------------|--------------------|
| 1                | 2L                 | 2R                | 3               | 14                | 111                      | 0.0           | 3.9          | 3.9          | 6105               |
| 2                | 12L                | 12R               | 1               | 14                | 17                       | 3.9           | 5.8          | 1.9          | 935                |
| 3                | 13L                | 13R               | 2               | 18                | 30                       | 5.8           | 10.9         | 5.1          | 1650               |
| 4                | 14L                | 14R               | 2               | 18                | 26                       | 10.9          | 16.0         | 5.1          | 1430               |
| 5                | 15L                | 15R               | 2               | 18                | 22                       | 16.0          | 21.1         | 5.1          | 1210               |
| 6                | 2L                 | 2R                | 0               | 18                | 0                        | 21.1          | 26.0         | 4.9          | 0                  |
| 7                | 2L                 | 2R                | 0               | 26                | 0                        | 26.0          | 36.0         | 10.0         | 0                  |
| 8                | 2L                 | 2R                | 0               | 30                | 0                        | 36.0          | 45.0         | 9.0          | 0                  |
|                  |                    |                   |                 |                   |                          |               |              |              |                    |
|                  | <b>←→→</b>         | Forwa             | ard Re          | everse            | More                     |               |              |              |                    |
|                  | Start              | Forwa             |                 |                   | More Crossed             | Start         | End          | Feet         | T.Oil              |
| <u>_</u>         |                    |                   |                 |                   |                          | Start<br>45.0 | End 36.0     | Feet         |                    |
| 1                | Start              | Stop              | Loads           | Speed             | Crossed                  |               |              |              | T.Oil<br>0<br>1430 |
| 1 2              | Start<br>2L        | Stop<br>2R        | Loads<br>0      | Speed<br>30       | Crossed<br>0             | 45.0          | 36.0         | -9.0         | 0                  |
| 1<br>2<br>3<br>4 | Start<br>2L<br>14L | Stop<br>2R<br>14R | Loads<br>0<br>2 | Speed<br>30<br>22 | Crossed<br>0<br>26<br>30 | 45.0<br>36.0  | 36.0<br>29.8 | -9.0<br>-6.2 | 0<br>1430          |