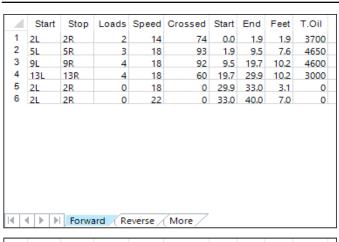

Conditioner: Type In or Select One TransferType: Type In or Select One

Reverse

Combined

Buff

|     | Start          | Stop  | Loads  | Speed  | Crossed | Start | End  | Feet  | T.Oil |  |
|-----|----------------|-------|--------|--------|---------|-------|------|-------|-------|--|
| 1   | 2L             | 2R    | 0      | 30     | 0       | 40.0  | 21.0 | -19.0 | 0     |  |
| 2   | 13L            | 13R   | 2      | 14     | 30      | 21.0  | 17.1 | -3.9  | 1500  |  |
| 3   | 9L             | 9R    | 2      | 14     | 46      | 17.1  | 13.2 | -3.9  | 2300  |  |
| 4   | 5L             | 5R    | 2      | 14     | 62      | 13.2  | 9.3  | -3.9  | 3100  |  |
| 5   | 2L             | 2R    | 1      | 10     | 37      | 9.3   | 7.9  | -1.4  | 1850  |  |
| 6   | 2L             | 2R    | 0      | 10     | 0       | 7.9   | 0.0  | -7.9  | 0     |  |
| M · | <b>← </b> ►  ► | Forwa | ard Re | everse | More    |       |      |       |       |  |