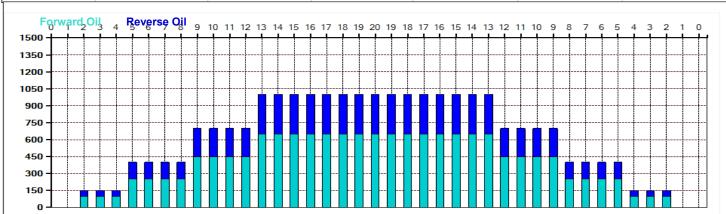

## FINALE DOPPIO CAD. FEMMINILE

55

45

35

25

15

5

40 Feet Oil Pattern Distance: 40 Feet **Reverse Brush Drop:** Oil Per Board: 50 uL **Forward Oil Total:** 15.95 mL **Reverse Oil Total:** 8.75 mL **Volume Oil Total:** 24.7 mL Forward Boards Crossed: 319 Boards Reverse Boards Crossed: 175 Boards **Total Boards Crossed:** 494 Boards